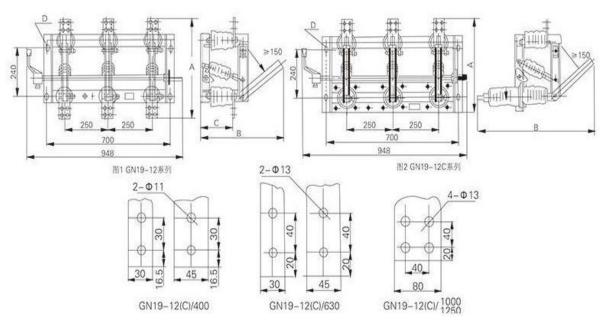

| 80                                |
| GN19-12/S1250-31.5  | 12                 | 1250              | 31.5                                       | 80                                |
| GN19-12C/S400-12.5  | 12                 | 400               | 12.5                                       | 31.5                              |
| GN19-12C/S630-20    | 12                 | 630               | 20                                         | 50                                |
| GN19-12C/S1000-31.5 | 12                 | 1000              | 31.5                                       | 80                                |
| GN19-12C/S1250-31.5 | 12                 | 1250              | 31.5                                       | 80                                |

## **Outline Dimension**