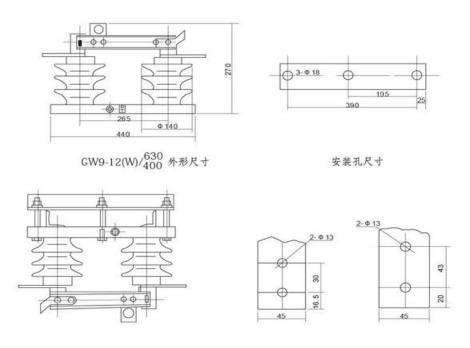

| 125 |     |
|   |                                                             | Between Fracture | 85   |      | 120 |      | 145 |     |
| 4 | Mechanical life (Times)                                     |                  | 2000 |      |     |      |     |     |
| 5 | Rated Current (A)                                           |                  | 200  | 400  | 630 | 1250 | 400 | 630 |
| 6 | Rated short time withstand current (kA/4s)                  |                  | 6.3  | 12.5 | 20  | 31.5 | 16  | 20  |
| 7 | Rated peak withstand current (kA)                           |                  | 16   | 31.5 | 50  | 80   | 40  | 50  |
| 9 | Creepage distance (mm)                                      |                  | 300  |      | 380 |      |     |     |

## **Outline Dimension**