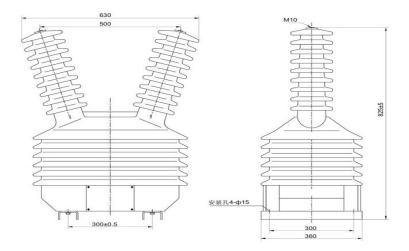

put (VA) | Rated insulation<br>level (KV) | Surface creepage distance (mm) |
|---------|----------------------------|---------------------------------------------------------------|---------------------------|--------------------------------|--------------------------------|
| JDZW-35 | 35000/100                  | 0.260<br>0.5150<br>1300<br>3600                               | 1200                      | 40.5/95/200                    | 1480                           |
|         | 35000/100/100              | 0.2/0.230/30<br>0.2/0.530/10<br>0.5/0.560/60                  | 600/600                   |                                |                                |

Note: We can also manufacture the transformers with other specifications as the detailed request.

## **Outline Dimension**



Send a inquiry