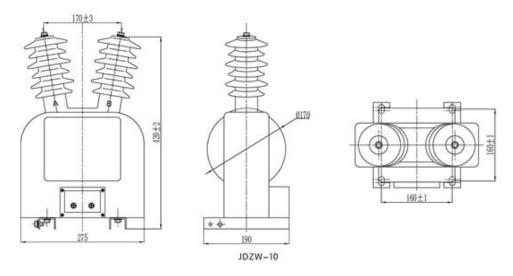

--|------------------|------------------|
|         |                            | 0.2                         | 0.5 | 1   | 3   | 0.2/0.2<br>0.2/0.5 | 0.5/0.5 | Output (VA)      | level (KV)       |
| JDZW-6  | 6000/100                   | 40                          | 80  | 200 | 300 |                    |         | 400              | 7.2/32/60        |
| JDZW-10 | 10000/100                  |                             |     |     |     |                    |         |                  | 12/42/75         |
|         | 10000/100/100              |                             |     |     |     | 25/25              | 40/40   |                  |                  |

Note: We can also manufacture the transformers with other specifications as the detailed request.

## **Outline Dimension**



## Send a inquiry