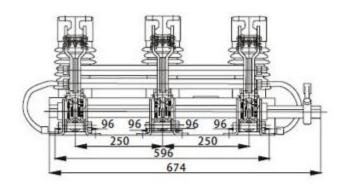

|
| Rated peak withstand current (dynamic stability) (kA)       |                                          | 80,100,125              | 80          |
| Central distance betwe                                      | en poles (mm)                            | 150,165,210,230,250,275 | 350,385,460 |
| Data dia sulation laval                                     | 1min.PF withstand voltage (kV)           | 42/49                   | 95          |
| Rated insulation level                                      | Lightning impulse withstand voltage (kV) | 75/85                   | 185         |
| Mechanical lift (Times)                                     |                                          | 2000                    |             |

## **Outline Dimension**



JN15-12/31.5 Earthing switch



| Model          | Α   | В   | C   |
|----------------|-----|-----|-----|
| JN15-12/40-210 | 210 | 516 | 655 |
| JN15-12/40-230 | 230 | 556 | 710 |
| JN15-12/40-250 | 250 | 596 | 760 |
| JN15-12/40-275 | 275 | 646 | 810 |



JN15-12/40 Earthing switch