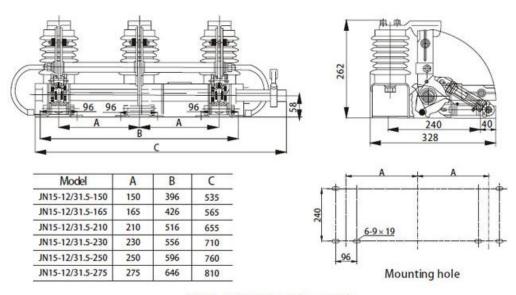

## **Outline Dimension**

JN15-12/31.5 Earthing switch

| Model          | Α   | В   | C   |
|----------------|-----|-----|-----|
| JN15-12/40-210 | 210 | 516 | 655 |
| JN15-12/40-230 | 230 | 556 | 710 |
| JN15-12/40-250 | 250 | 596 | 760 |
| JN15-12/40-275 | 275 | 646 | 810 |