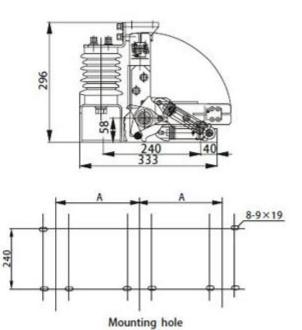

(mm)                            | 150,165,210,230,250,275 | 350,385,460 |
| Data dia sulation laval                                     | 1min.PF withstand voltage (kV)           | 42/49                   | 95          |
| Rated insulation level                                      | Lightning impulse withstand voltage (kV) | 75/85                   | 185         |
| Mechanical lift (Times)                                     |                                          | 2000                    |             |

## **Outline Dimension**



JN15-12/31.5 Earthing switch



| Model          | Α   | В   | C   |
|----------------|-----|-----|-----|
| JN15-12/40-210 | 210 | 516 | 655 |
| JN15-12/40-230 | 230 | 556 | 710 |
| JN15-12/40-250 | 250 | 596 | 760 |
| JN15-12/40-275 | 275 | 646 | 810 |



JN15-12/40 Earthing switch