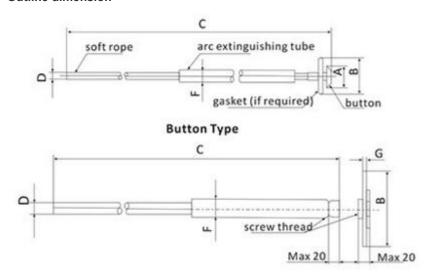

## **Specification**

| Rated current | ted current Dimensions (mm) |            |        |     |      | Quantity/parton |
|---------------|-----------------------------|------------|--------|-----|------|-----------------|
| (A)           | Α                           | В          | С      | D   | F    | Quantity/carton |
| 1 to 40       | 12.5±0.2                    | 19.0±0.3   | Note 1 | 2.0 | 6.5  | 500             |
| 50 to 100     | 12.5±0.2                    | 19.0±0.3   |        | 5.0 | 8.0  | 500             |
| 120 to 200    | 19.0±0.3                    | unsuitable |        | 7.0 | 12.0 | 250             |

Note 1: Lengths of the Expulsion Fuse Links shall be 585mm and 787mm for 11KV and 33KV respectively.

## **Outline dimension**