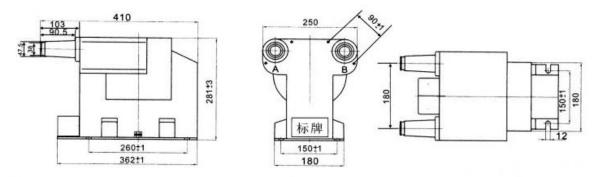

|     |     |     |                    |         |               |                        |
|           | 10/0.1/0.1                  |     |                                             |     |     |     | 25/25              | 60/60   |               |                        |
|           | 10/0.11/0.22                | 100 | 30                                          | 80  | 150 | 240 |                    |         | 500           | 12/42/75               |
|           |                             | 220 | 50                                          | 100 | 150 | 300 |                    |         | 800           |                        |

Note: We can also manufacture the transformers with other specifications as the detailed request.

≤1000m

## **Outline Dimension**



Send a inquiry