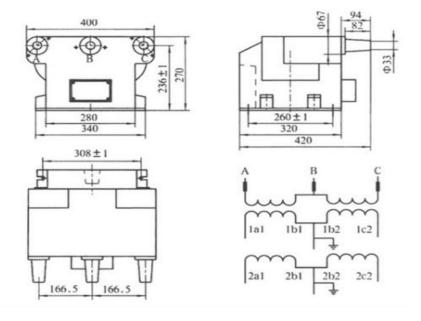

.5 | 1   | 3   | 0.2/0.5 | output (VA)   | level (KV)       |
| JSZV12A-6R  | 6/0.1/0.1                |     | 15                                     | 30  | 100 | 150 | 20/40   | 240           | 7.2/32/60        |
| JSZV12A-10R | 10/0.1/0.1               |     | 15                                     | 30  | 100 | 150 | 20/40   | 300           |                  |
|             | 10/0.11/0.22             | 100 | 15                                     | 30  | 150 | 150 | 20/60   | 300           | 12/42/75         |
|             |                          | 220 | 1                                      | 80  | 150 | 240 |         | 500           |                  |

Note: We can also manufacture the transformers with other specifications as the detailed request.

## **Outline Dimension**



## Send a inquiry