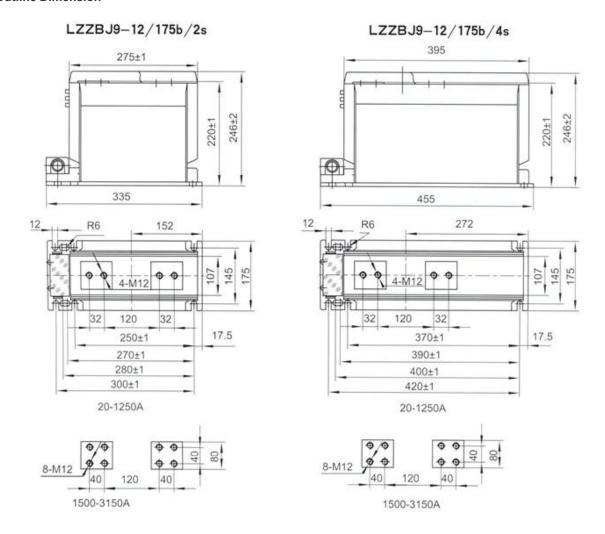

|                             |     |            |                |           | 80            | 160           |
| 1500~2000                       |                                                                                              |                             |     |            |                |           | 100           | 160           |
| 2500~3150                       |                                                                                              |                             |     |            |                |           | 100           | 160           |

Note: We can also manufacture the transformers with other specifications as the detailed request.

## **Outline Dimension**



Send a inquiry