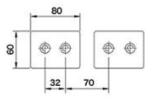

|       | 52.5                 | 131.25        |
| 800                       |                              |                             |        |       |       | 70                   | 175           |
| 1000                      |                              |                             |        |       |       | 87.5                 | 200           |
| 1200                      |                              |                             |        |       |       | 105                  | 200           |
| 1500~3150                 |                              |                             |        |       |       | 130                  | 200           |

Note: We can also manufacture the transformers with other specifications as the detailed request.

## **Outline Dimension**







## Send a inquiry