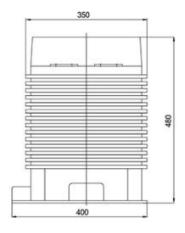

|       | 52.5                 | 131.25        |
| 800                       |                              |                             |        |       |       | 70                   | 175           |
| 1000                      |                              |                             |        |       |       | 87.5                 | 200           |
| 1200                      |                              |                             |        |       |       | 105                  | 200           |
| 1500~3150                 |                              |                             |        |       |       | 130                  | 200           |

Note: We can also manufacture the transformers with other specifications as the detailed request.

## **Outline Dimension**







## Send a inquiry