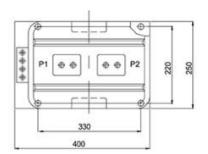

|       | 52.5                 | 131.25        |
| 800                       |                              |                             |        |       |       | 70                   | 175           |
| 1000                      |                              |                             |        |       |       | 87.5                 | 200           |
| 1200                      |                              |                             |        |       |       | 105                  | 200           |
| 1500~3150                 |                              |                             |        |       |       | 130                  | 200           |

Note: We can also manufacture the transformers with other specifications as the detailed request.

## **Outline Dimension**







## Send a inquiry