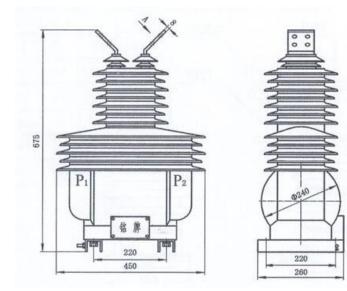

|
| 300-500                   |                                                                           |                             |     |     |     |                               | 80                         |
| 600-800                   |                                                                           |                             | 30  | 40  |     | 50                            | 80                         |
| 1000-200                  |                                                                           |                             |     |     |     | 40                            | 100                        |

Note: We can also manufacture the transformers with other specifications as the detailed request.

50/60Hz

≤1000m

## **Outline Dimension**



Send a inquiry