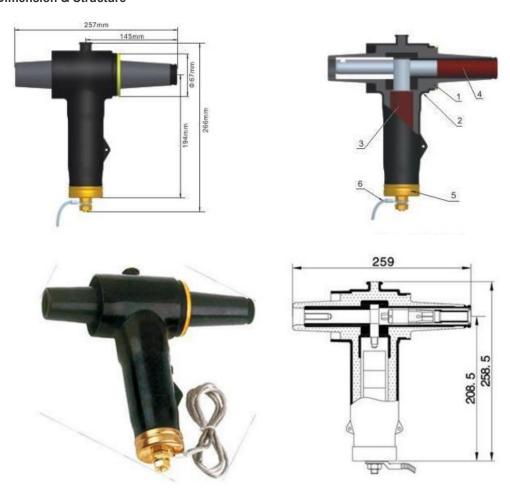

## **Structure**

- 1. Insulation layer: Made of good quality with precut EPDM insulation rubber
- 2. Outer Semi-conductive layer: Precut EPDM rubber conform to IEEE592
- 3. Arrester core: Zinc Oxide resistor disc
- 4. arc extinguish chamber: Ensure the equipment safe operation
- 5. Copper bottom cover: To combine tightly outer conducting layer, waterproof, earth contact
- 6. The ground wire: At the arrester bottom, to guide the lightning impulse voltage to earth.

## **Dimension & Structure**